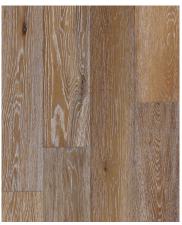

### **Specifications:**

Species: European Oak Style: Wire Brushed Grade: Character Grade Finish: **UV Cured Urethane** Construction: Multi-Ply Engineered

Face Veneer: 2 mm

Dimensions: T: 7/16" W: 6" RL up to 59"

**SEA SALT** MCST1001

**GREY LAGOON** MCST1012

**SANDBANK** MCST1021

**BUTTERNUT** MCST1025