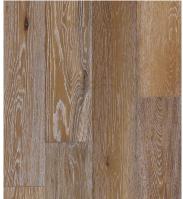

### **Specifications:**

Species: European Oak Style: Wire Brushed Grade: Character Grade Finish: **UV Cured Urethane** Construction: Multi-Ply Engineered

Face Veneer: 2 mm

Dimensions: T: 7/16" W: 6" RL up to 59"

**SEA SALT** MCST1001

**GREY LAGOON** MCST1012

**SANDBANK** MCST1021

**BUTTERNUT** MCST1025